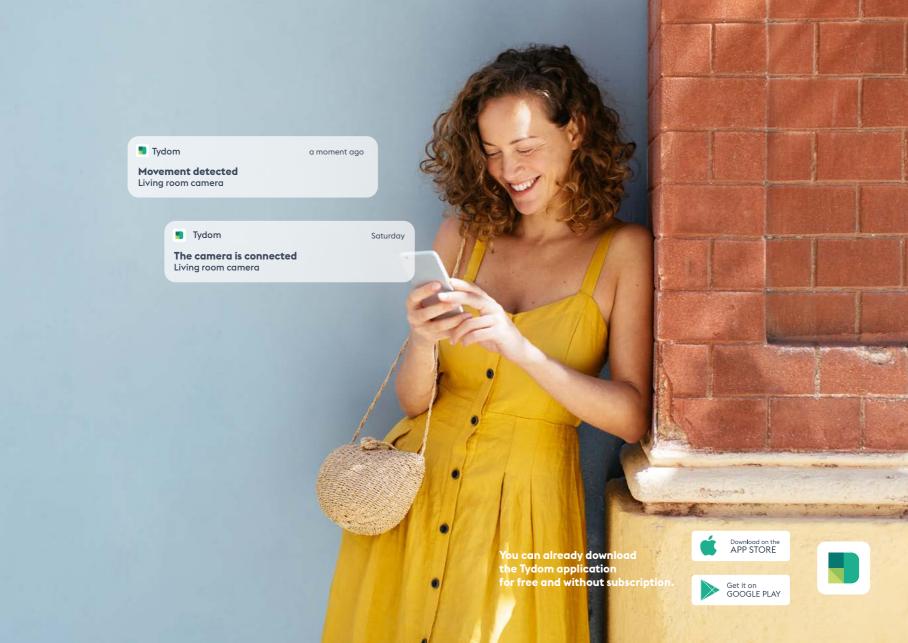

#### Intruder alert notification

Feel reassured that you will be immediately warned of any attempt to break into your home. With its integrated siren, the camera becomes an alarm system.

#### **Detection**

Fitted with integrated double detection (motion and video), nothing escapes the camera's field of vision. It systematically provides an alert with videos via the user's tablet or smartphone.

### Connecting the camera with the Tydom smart home hub

Inseparable from the Tycam camera, the Tydom hub and its application provide the user with a link to their home, wherever they are.

Associating the camera with Tydom is made simple with the QR code