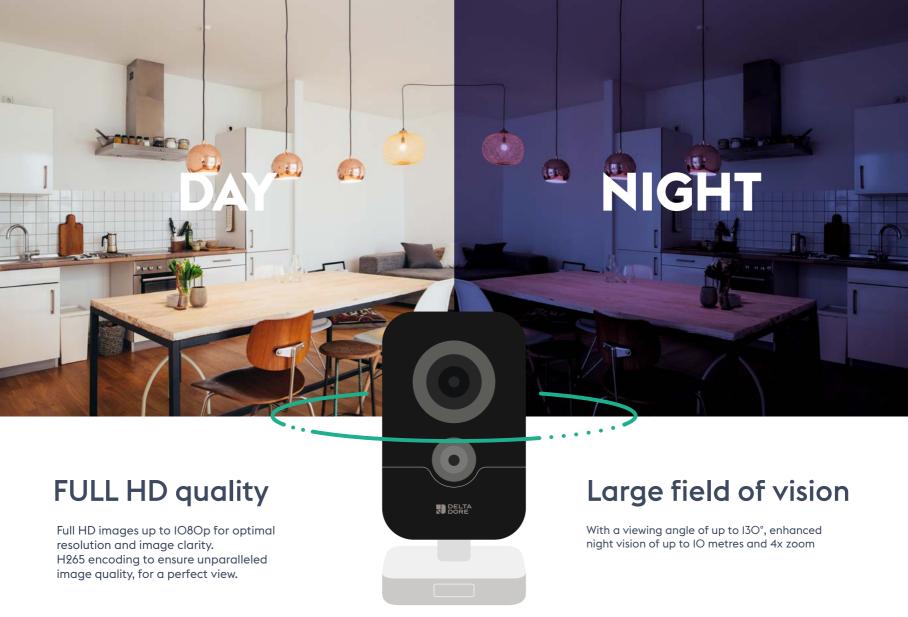

#### Watch live recordings

Instant and on-demand, day and night...
protect your family and your assets with an excellent quality live feed.

### Monitoring

24 hours a day, and 7 days a week, the camera displays what is happening in its detection field at all times. Optionally: an audio confirmation or a series of recordings can be triggered and stored on the integrated encrypted SD card.