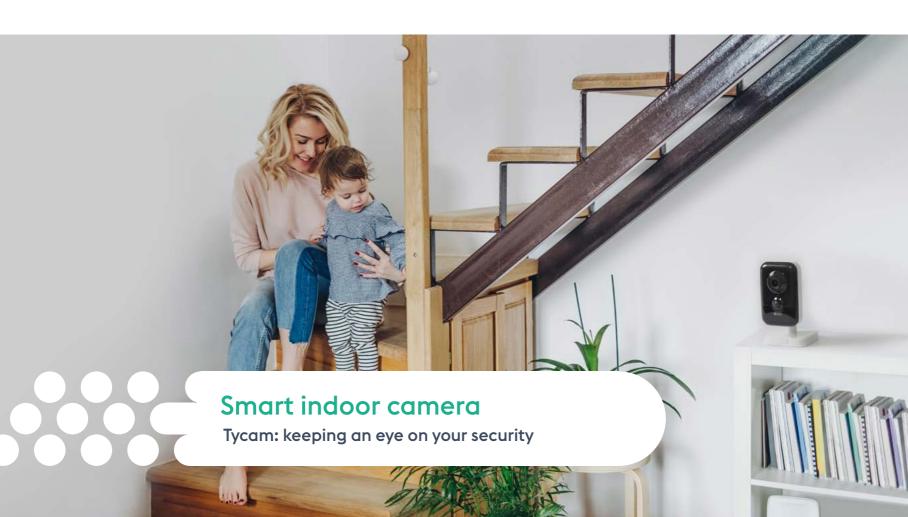

# Stay connected, wherever, and whenever

### Monitoring

24 hours a day, and 7 days a week, the camera displays what is happening in its detection field at all times. Optionally: an audio confirmation or a series of recordings can be triggered and stored on the integrated encrypted SD card.

To optimise monitoring zones, the camera can be mounted to a wall, the ceiling, an item of furniture, a shelf, etc.