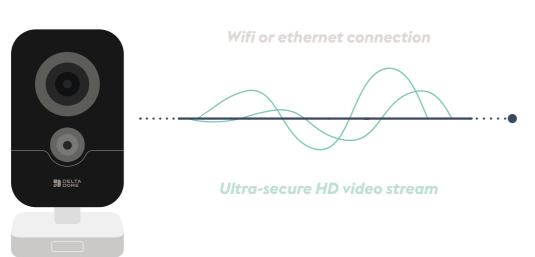

#### Secure subscription-free connection

Keep an eye on your home, with recordings that can be downloaded and stored: your data is secure and stored via an encrypted SD card, at no monthly cost.

## A camera with professional technology

Supply via Ethernet cable (POE) or Mains supply (240v)

You can download your videos at any time

On-site video storage on an integrated I6GB encrypted SD card

Motion Detection