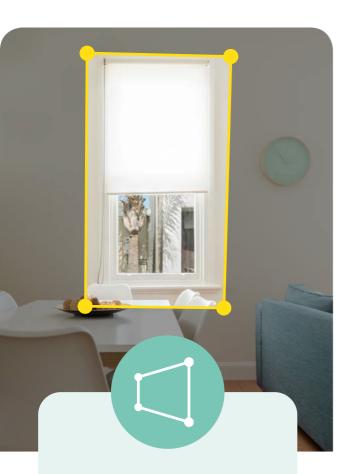

## A camera with professional technology

Supply via Ethernet cable (POE) or Mains supply (240v)

You can download your videos at any time

On-site video storage on an integrated I6GB encrypted SD card

Motion Detection

Motion in the selected zones
activates an alert

Intrusion zone
An alert is sent when an element
enters the defined zone

Crossing line
If this line is passed,
an alert is also sent