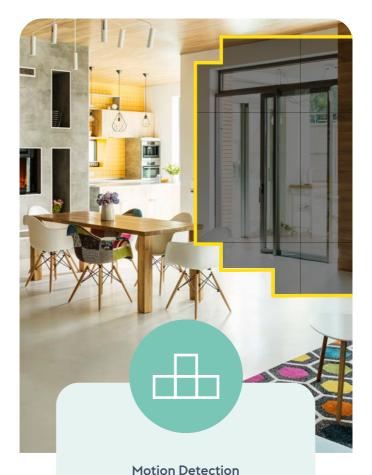

## A camera with professional technology

Supply via Ethernet cable (POE) or Mains supply (240v)

You can download your videos at any time

On-site video storage on an integrated I6GB encrypted SD card

Motion Detection

Motion in the selected zones
activates an alert

Intrusion zone
An alert is sent when an element
enters the defined zone

Crossing line
If this line is passed,
an alert is also sent