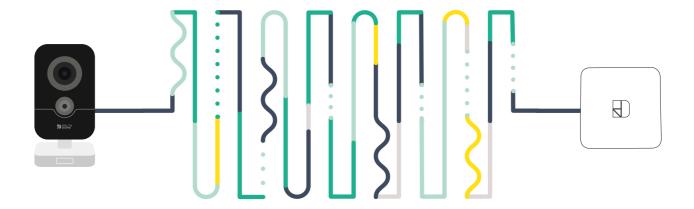

### Connecting the camera with the Tydom smart home hub

Inseparable from the Tycam camera, the Tydom hub and its application provide the user with a link to their home, wherever they are.

Associating the camera with Tydom is made simple with the QR code

### The key to controlling your smart home

The Tydom hub allows you to control a wide range of other smart products around the home, and it allows the smart home system to evolve over time.

Important: The Tycam camera is compatible with Tydom hubs that have already been fitted.