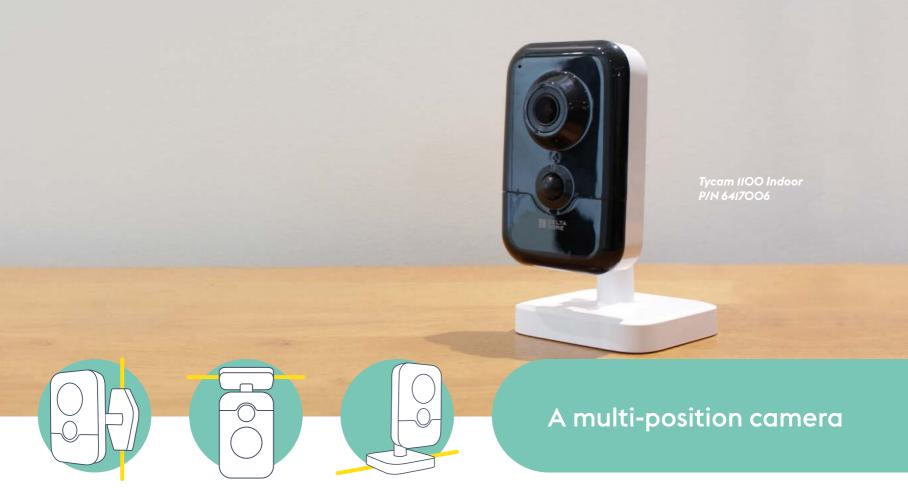

# Stay connected, wherever, and whenever

To optimise monitoring zones, the camera can be mounted to a wall, the ceiling, an item of furniture, a shelf, etc.