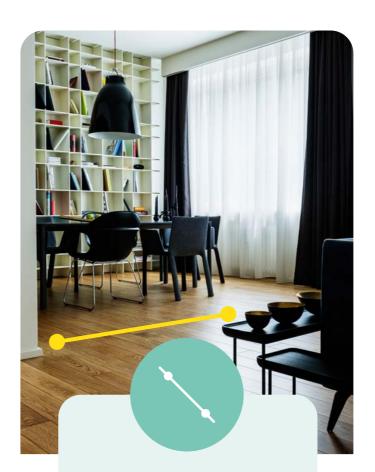

## A camera with professional technology

Supply via Ethernet cable (POE) or Mains supply (240v)

You can download your videos at any time

On-site video storage on an integrated I6GB encrypted SD card

Motion Detection

Motion in the selected zones
activates an alert

Intrusion zone
An alert is sent when an element
enters the defined zone

Crossing line
If this line is passed,
an alert is also sent