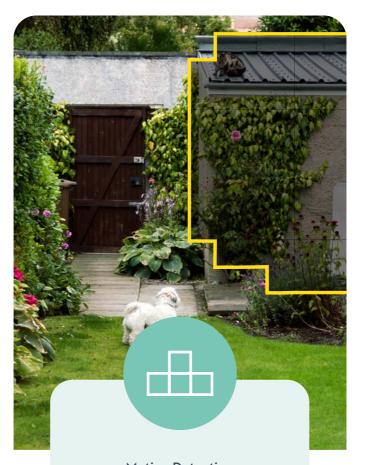

### **Detection**

The advantage of fitting an outdoor camera with an integrated motion detector is that it can warn you of any anomaly in a courtyard or garden, well before any attempt is made to actually break in to your home.

Motion Detection

Motion in the selected
zones activates an alert

Intrusion zone
An alert is sent when an element enters the defined zone

Crossing line
If this line is passed,
an alert is also sent