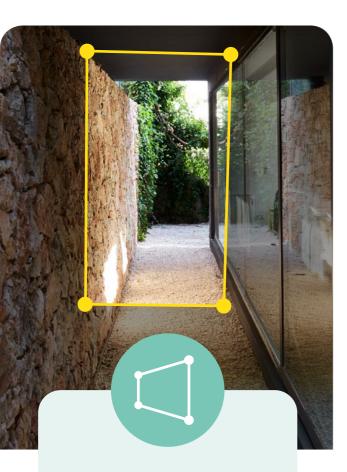

Motion Detection

Motion in the selected
zones activates an alert

Intrusion zone
An alert is sent when an element enters the defined zone

Crossing line
If this line is passed,
an alert is also sent