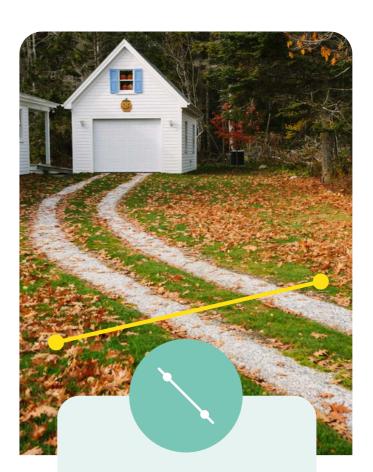

Motion Detection

Motion in the selected
zones activates an alert

Intrusion zone
An alert is sent when an element enters the defined zone

Crossing line
If this line is passed,
an alert is also sent