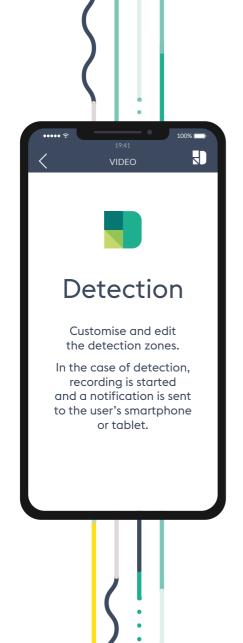

### **Detection**

The advantage of fitting an outdoor camera with an integrated motion detector is that it can warn you of any anomaly in a courtyard or garden, well before any attempt is made to actually break in to your home.

Motion Detection

Motion in the selected
zones activates an alert

Intrusion zone
An alert is sent when an element enters the defined zone

Crossing line
If this line is passed,
an alert is also sent