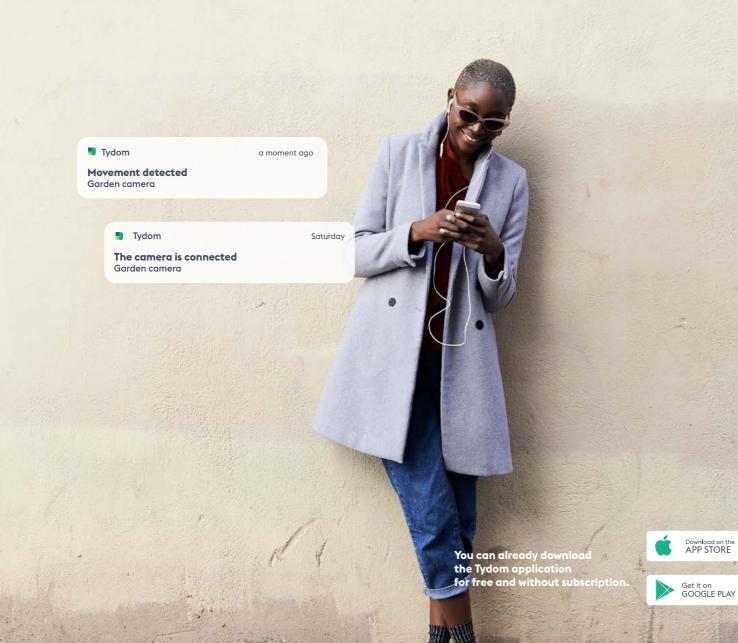

# A camera, the first step toward providing security for your family and your assets.

Inseparable from the Tycam camera, the Tydom hub and its application provide the user with a link to their home, wherever they are.

# The key to controlling your smart home

The Tydom hub allows you to control a wide range of other smart products around the home, and it allows the smart home system to evolve over time.

**Important:** The Tycam camera is compatible with Tydom hubs that have already been fitted.

Heating, lighting, alarm, roller blinds, gate, etc.

Also find out about our smart indoor camera