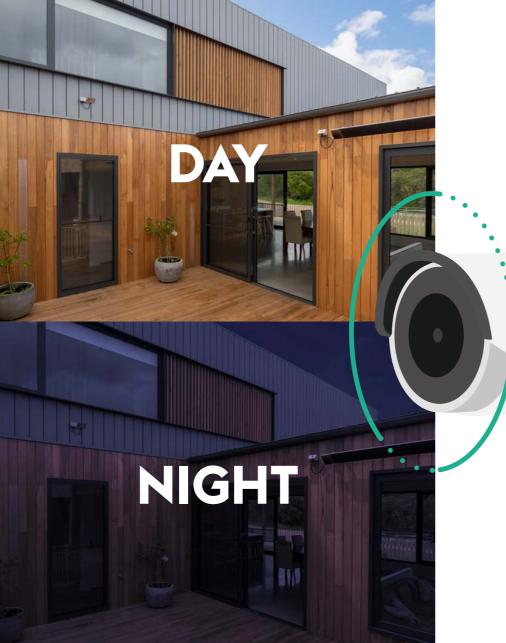

#### Live stream with recording

Day or night, you are guaranteed to have a perfect view of whatever is happening outside your home, thanks to the camera's long range; even in complete darkness.

## Large field of vision

With a viewing angle of up to I3O°, enhanced night vision of up to 3O metres, even in complete darkness, and 4x zoom.