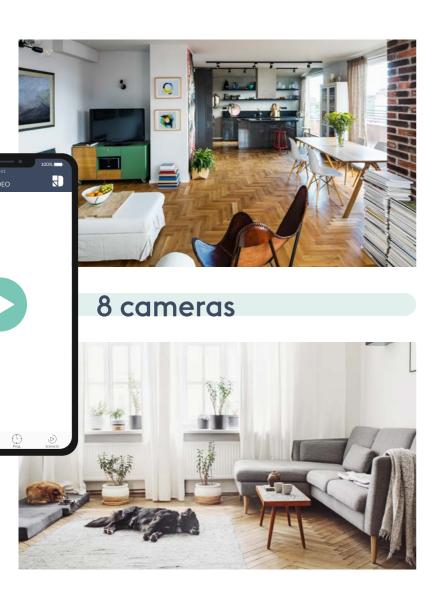

# Monitoring

The camera remains operational 24 hours a day and 7 days a week. YOU can perform a spontaneous check or playback downloadable recordings stored on the on-board encrypted SD card at any time.

#### Secure subscription-free connection

Are you looking for reassurance? Would you like to be able to keep an eye on the exterior of your home? Your outdoor camera sends you high quality videos on demand. Your data is secure and stored via an encrypted SD card, at no monthly cost.

#### Live stream with recording

Day or night, you are guaranteed to have a perfect view of whatever is happening outside your home, thanks to the camera's long range; even in complete darkness.