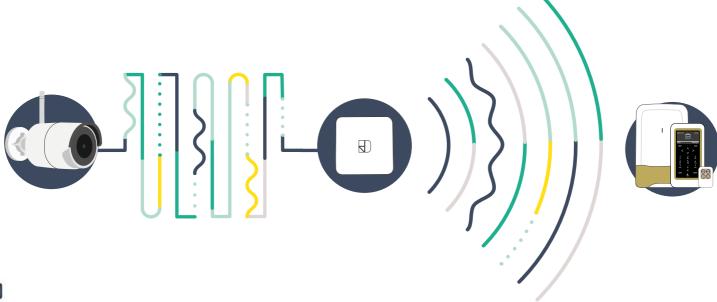

# A camera, the first step toward providing security for your family and your assets.

Inseparable from the Tycam camera, the Tydom hub and its application provide the user with a link to their home, wherever they are.

# The key to controlling your smart home

The Tydom hub allows you to control a wide range of other smart products around the home, and it allows the smart home system to evolve over time.

**Important:** The Tycam camera is compatible with Tydom hubs that have already been fitted.