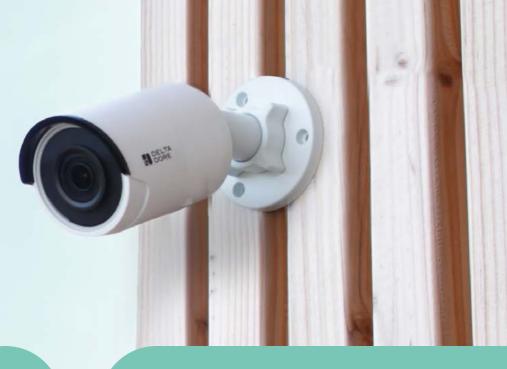

### A robust camera

#### **IP 67**

It's index of protection rating of 67 ensures complete resistance to dust, water and extreme temperatures (-30° to +60°C)

Adding a sealed connection terminal (BRE), enhances the camera connection's protection from bad weather and vandalism.