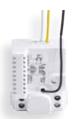

# There's more to this pocket-sized receiver than meets the eye!

The Tyxia 49IO is a small modular receiver used for lighting control – but it can do so much more!

- · Alarm and surveillance on/off reports with a choice of lighting (indoor/outdoor/flash lighting)
- · In the event of an alert, it can send a command to switch on all the lights of the protected building
- When a hard-wired alarm system is upgraded with Tyxal+ wireless products, and when a Tyxia
  491O is added to the electrical switchboard, the system's surveillance on/off function can be
  performed with a control of your choice from the Tyxal+ range.

Tyxia 4910 • Ref. 6351386 modular receiver