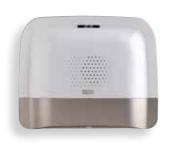

### 1 siren alarm control unit

Manages I or 2 separate zones

### 1 siren alarm control unit

Manages 8 separate zones