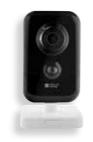

### Tycam (100 Indoor connected camera • Ref. 6417006

Plug and Play installation

Day and night vision

Power over Ethernet

Resolution FULL HD (up to 1080p) Ensures an optimal image quality

Local recording

Smart functions