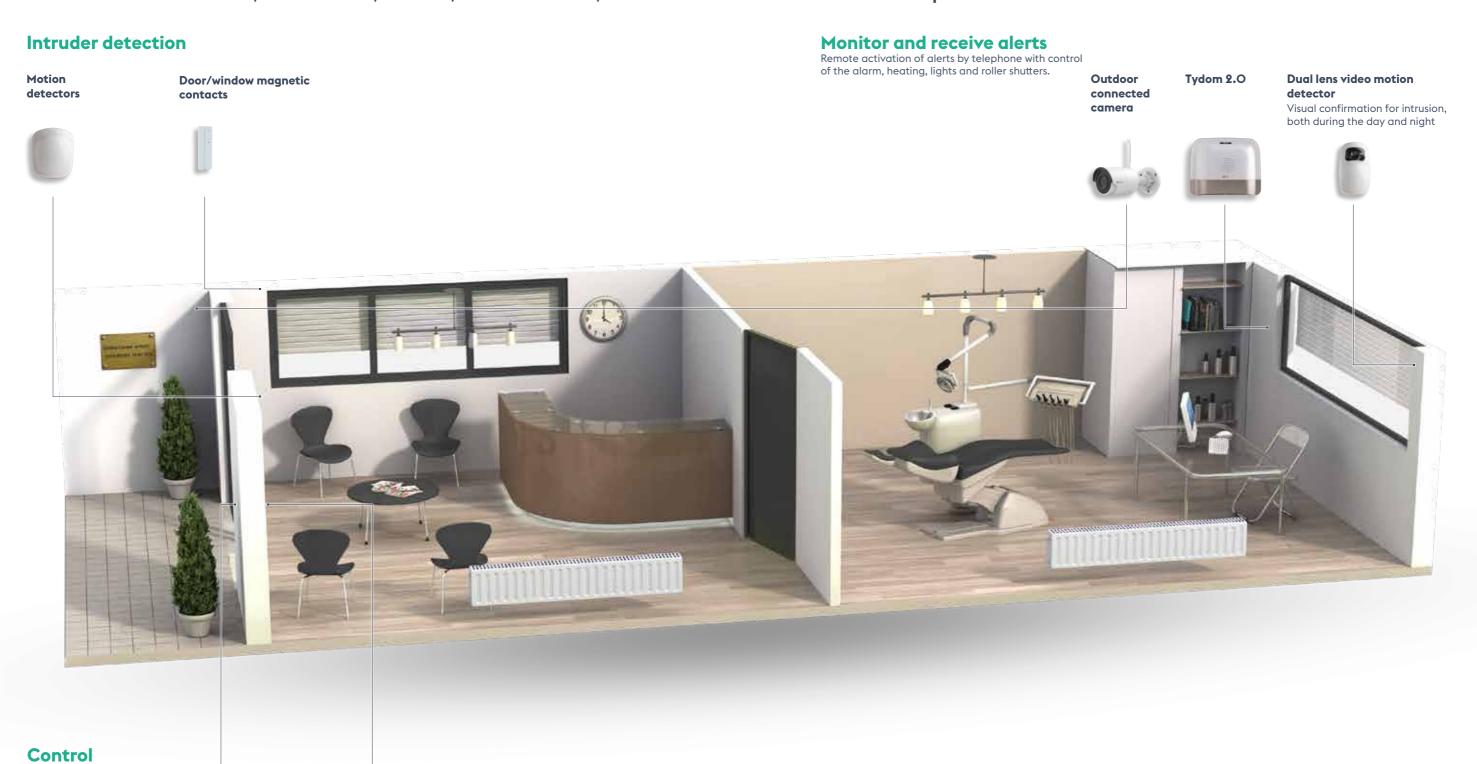

# The key principles of security

Detect intrusions, monitor, alert, centralise, interact in the home

# The key principles of security

Detect intrusions, monitor, alert, centralise, interact

## in business premises

Badge reader

Outdoor keypad Touck screen keypad

Indoor

Key ring remote control

## The principle of wireless security