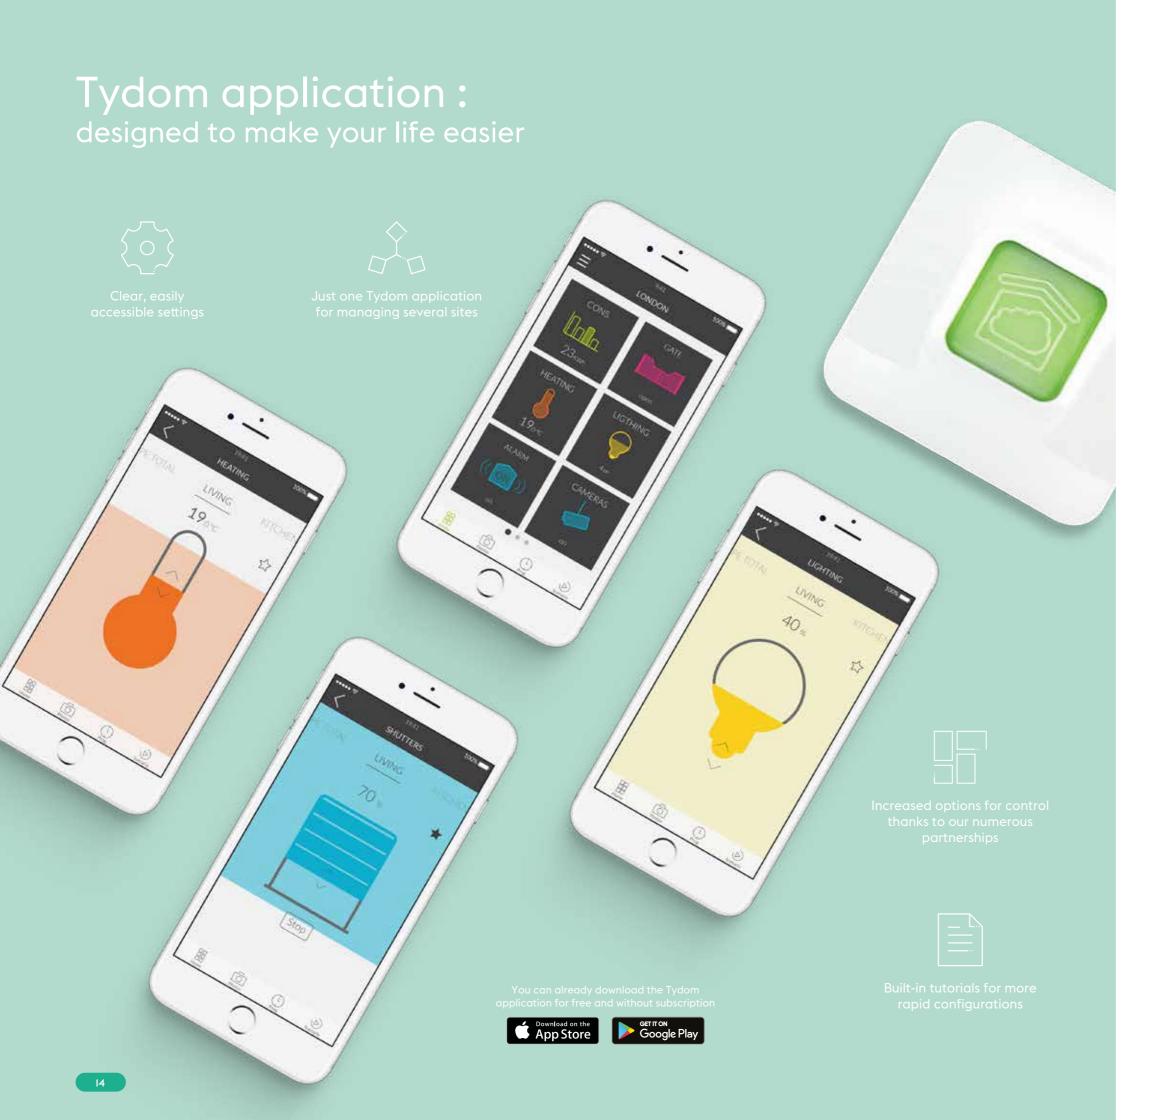

# WHAT'S NEW FOR YOUR CLIENTS?

Smoother and faster navigation

Simplified settings

Secure access with login and password

Multi-site

Voice assistant compatible

### AN ENHANCED HOMEPAGE:

Numerous options for personalisation (Database of symbols, favourites,

tailor your home screen, etc.)

Feedback display

New navigation bar with different forms of control (programming, scenarios, control using photos of rooms in the home)

### **Tydom application**

Available on online stores (more details on pages 18-19)

Compatible with all Delta Dore connected products so each installation can be easily upgraded.