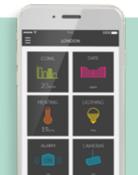

### **Tydom application**

Available on online stores (more details on pages 18-19)

Compatible with all Delta Dore connected products so each installation can be easily upgraded.

### Tydom application

Available on online stores (more details on pages 18-19)

Compatible with all Delta Dore connected products so each installation can be easily upgraded.

gate roller shutters garage door blinds

### Lifedomus application

Available on online stores

Compatible with all Delta Dore connected products so each installation can be easily upgraded.

(roller shutters, blinds, gate, garage door)

(video gatekeeper,