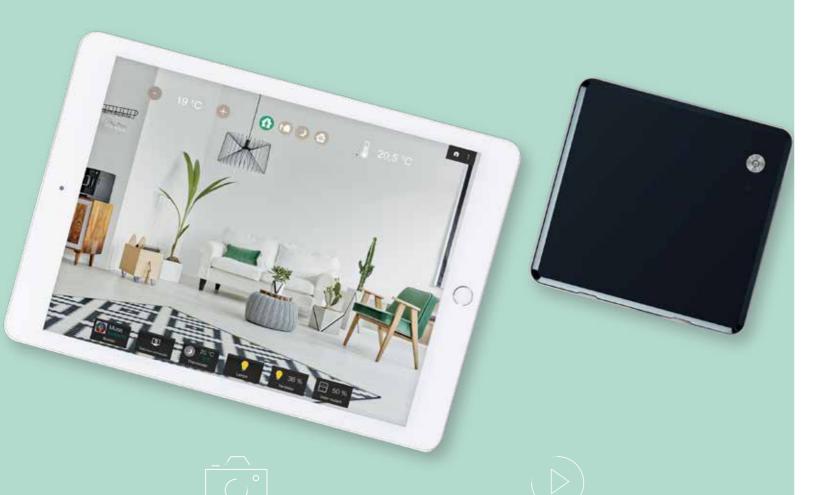

## Lifedomus application:

the multi-protocol solution for personalised home automation

## Multi-protocol home automation box with customised application

### Lifedomus • Ref. 6700113

- System compatible with X3D, KNX, RTS and Zwave
- Simple maintenance, can be performed remotely
- Send unlimited alert messages (notifications, emails, etc.)
- View IP cameras (Axis, Mobotix, Vivotek, GigaMedia, etc.)
- Compatible with Multiroom Sound systems such as Sonos, Heos by Denon, Yamaha MusicCast

### Lifedomus multi-protocol home automation box

Activate or deactivate the alarm using a smartphone or tablet

Status report for each zone View IP cameras