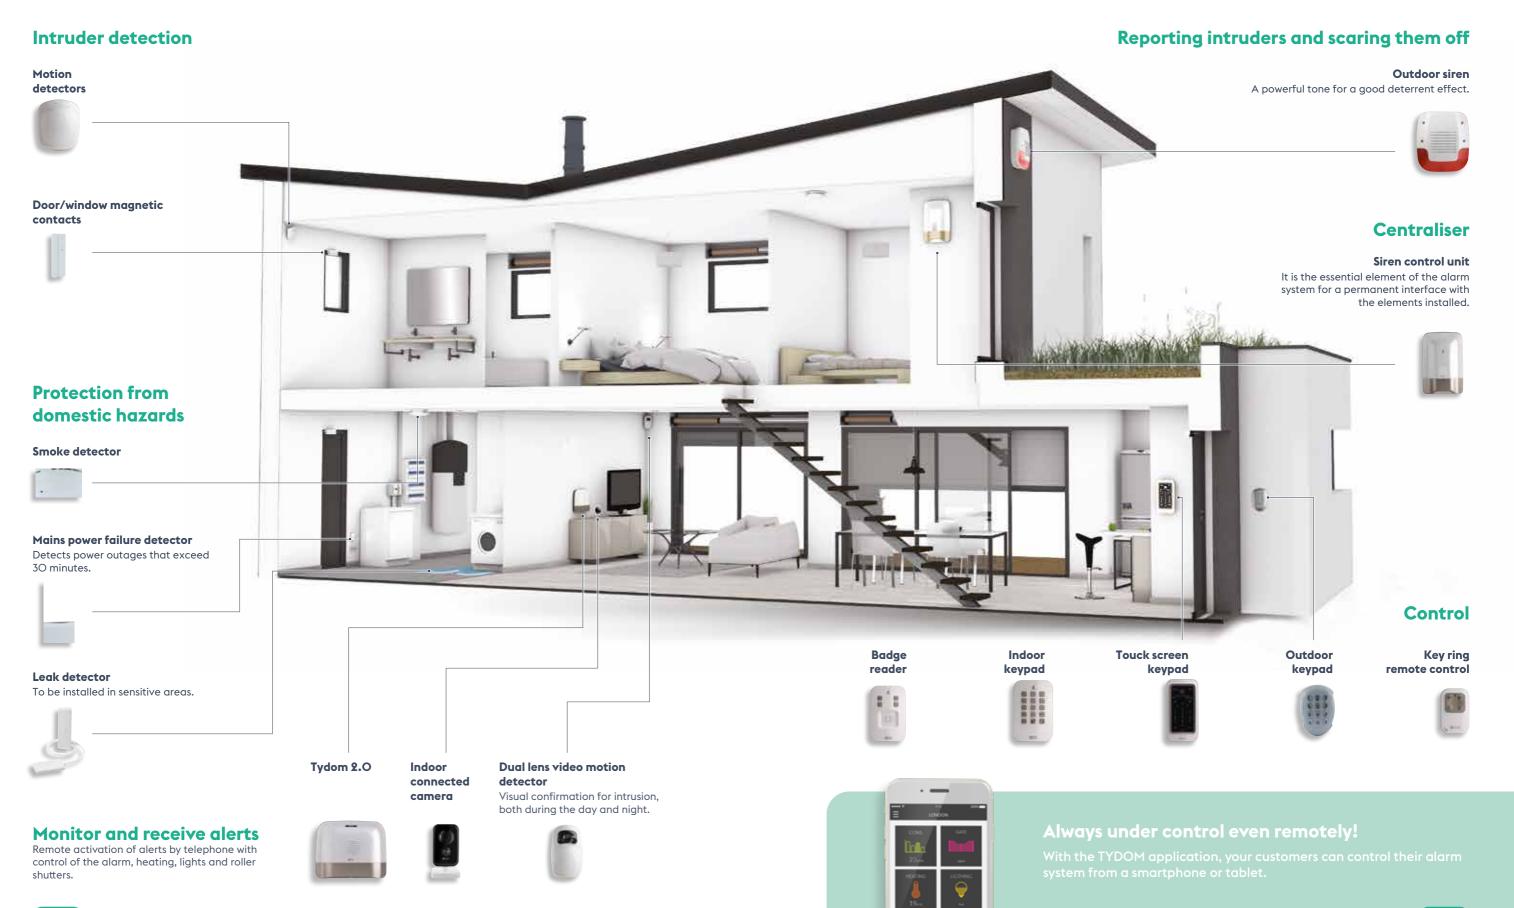

# The key principles of security

Detect intrusions, monitor, alert, centralise, interact in the home

# The key principles of security

Detect intrusions, monitor, alert, centralise, interact

## in business premises

Badge reader

Outdoor keypad Touck screen keypad

Indoor

Key ring remote control