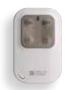

### I magnetic detector

Detects when a door or window has been opened

Connect to Tydom 1.0 for push notifications wherever you are