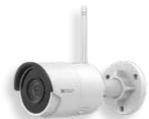

### Tycam 2100 Outdoor connected camera • Ref. 6417007

Plug and Play installation

Day and night vision

Power over Ethernet

Resolution FULL HD (up to IO8Op) Ensures an optimal image quality

Local recording

Smart functions